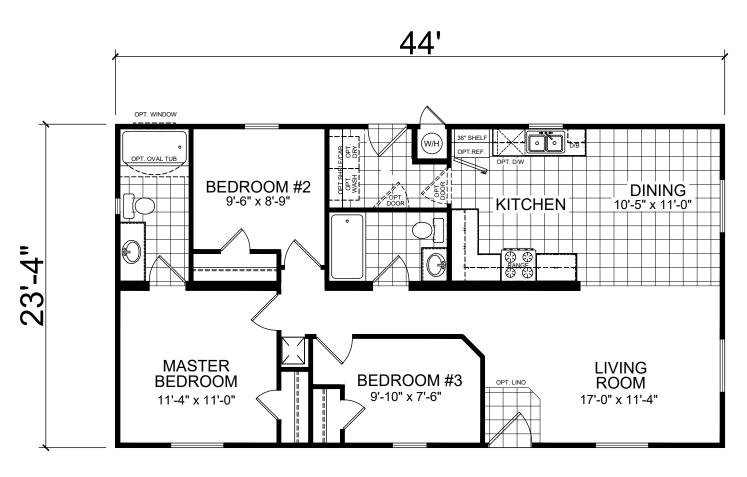

## Courtwright

**Creekside Manor Series** 

1,027 SQ. FT. (Approximate) 2 Bedrooms, 2 Baths

Last Updated: 10-13-20