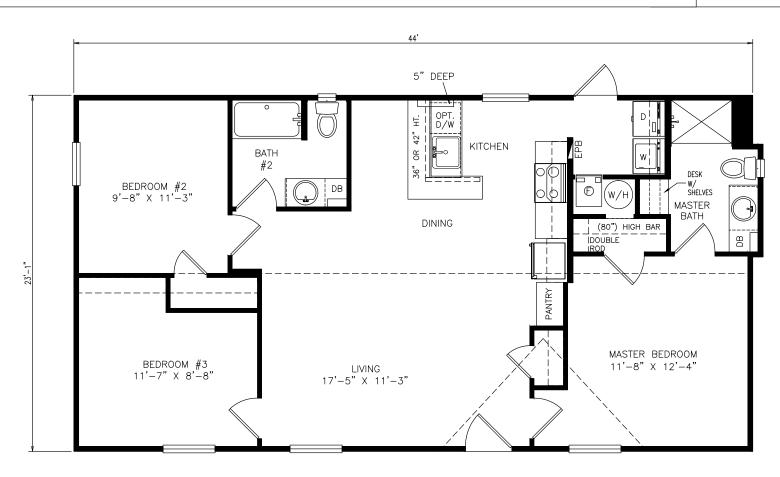

## Cosnina

Select Series - Multi Section

1,016 SQ. FT. (Approximate) 3 Bedrooms, 2 Baths

Last Updated: 6-28-21