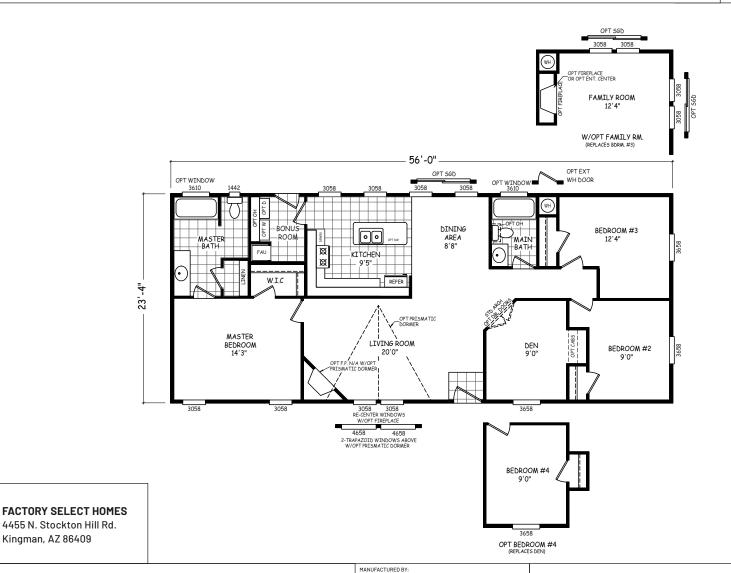

## GS Series 1,306 SQ. FT. (Approximate) 3 Bedrooms, 2 Baths

Last Updated: 4-28-22

FactorySelectMH.com | 1-800-965-3641

**IMPORTANT:** Alta Cima Corp reserves the right to modify, cancel or substitute products or features of this event at any time without prior notice or obligation. Pictures and other promotional materials are representative and may depict or contain floor plans, square footages, elevations, options, upgrades, extra design features, decorations, floor coverings, specialty light fixtures, custom paint and wall coverings, window treatments, landscaping, sound and alarm systems, furnishings, appliances, and other designer/decorator features and amenities that are not included as part of the home and/or may not be available at all locations. Home, pricing and community information is subject to change, and homes to prior sale, at any time without notice or obligation. ©2020 Alta Cima Corp. All rights reserved.