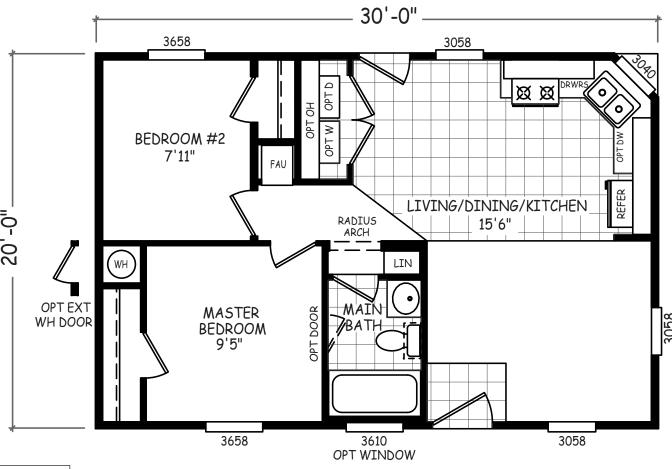

## Comanche

**GS Series** 

600 SQ. FT. (Approximate) 2 Bedrooms, 1 Bath

Last Updated: 12-15-20