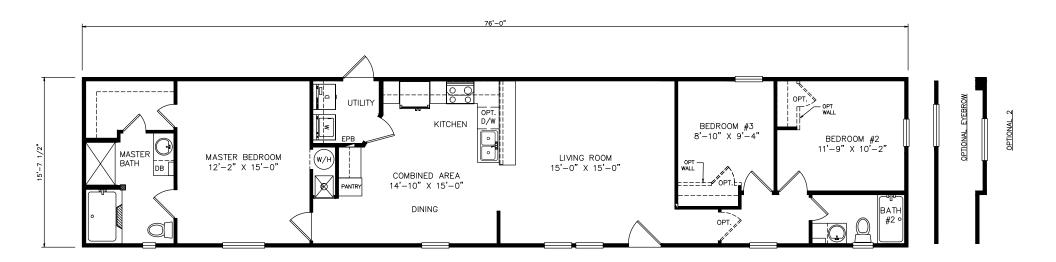

## Clawson

Classic Series - Single Section

1,193 SQ. FT. (Approximate) 3 Bedrooms, 2 Baths

Last Updated: 6-24-21