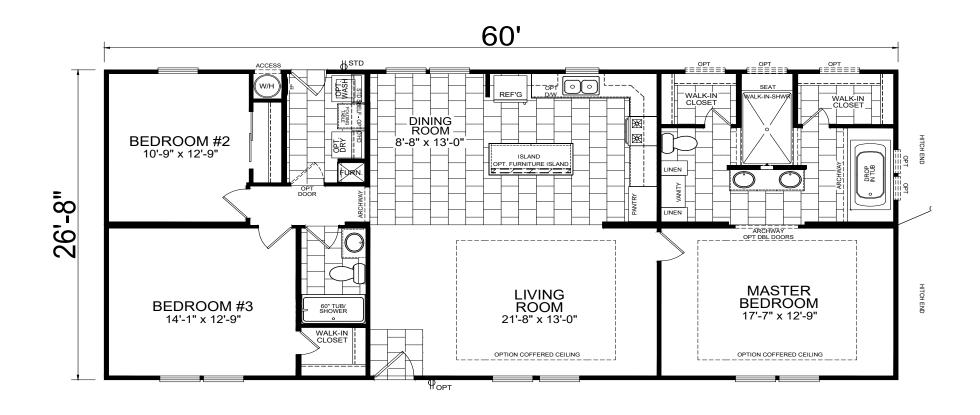

## American Freedom Series

1,600 SQ. FT. (Approximate) 3 Bedroom, 2 Bath

Last Updated: 11-4-20

**FACTORY SELECT HOMES** 4455 N. Stockton Hill Rd. Kingman, AZ 86409