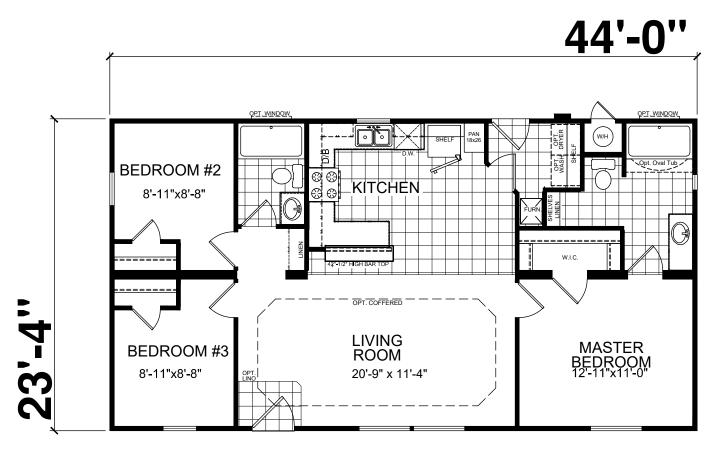

## Cheyenne

**Creekside Manor Series** 

1,027 SQ. FT. (Approximate) 3 Bedrooms, 2 Baths

Last Updated: 10-13-20