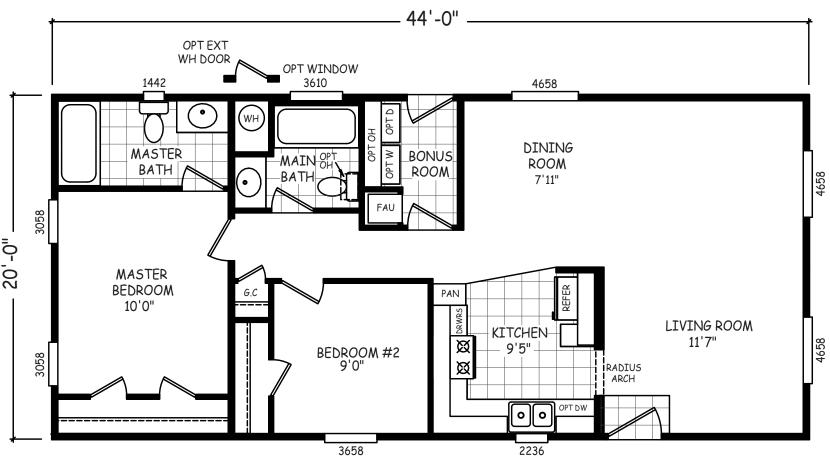

## Chey

**GS Series** 

880 SQ. FT. (Approximate) 2 Bedrooms, 2 Baths

Last Updated: 12-15-20