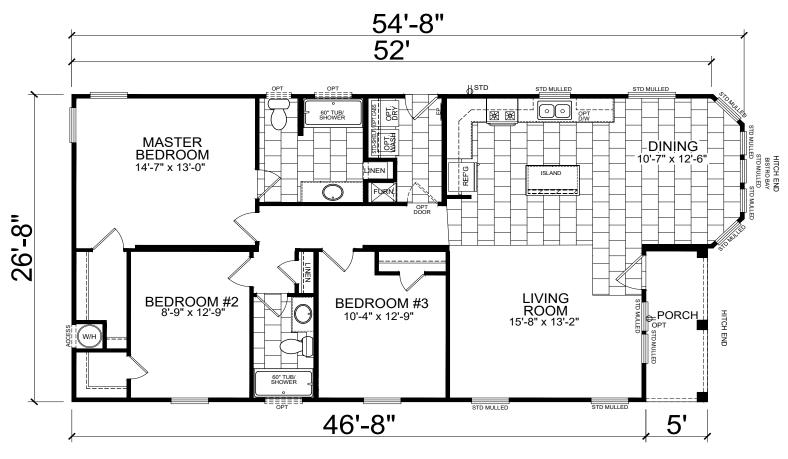

## **Cheverly**

**American Freedom Series** 

1,432 SQ. FT. (Approximate) 3 Bedroom, 2 Bath

Last Updated: 11-6-20