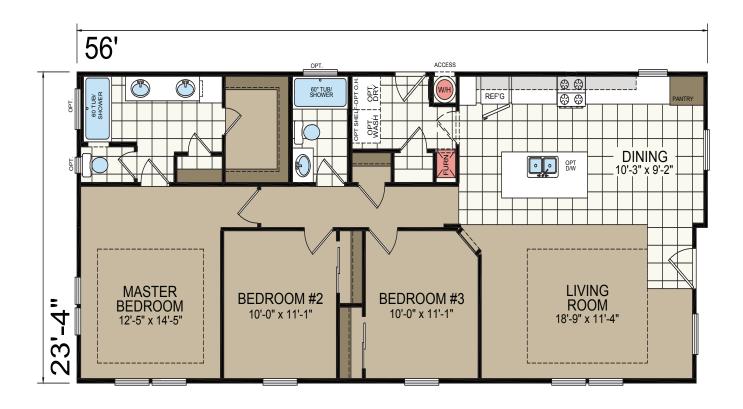

## Cheshire

**Palmetto Series** 

1,295 SQ. FT. (Approximate) 3 Bedroom, 2 Bath

Last Updated: 11-6-20

**FACTORY SELECT HOMES** 4455 N. Stockton Hill Rd. Kingman, AZ 86409