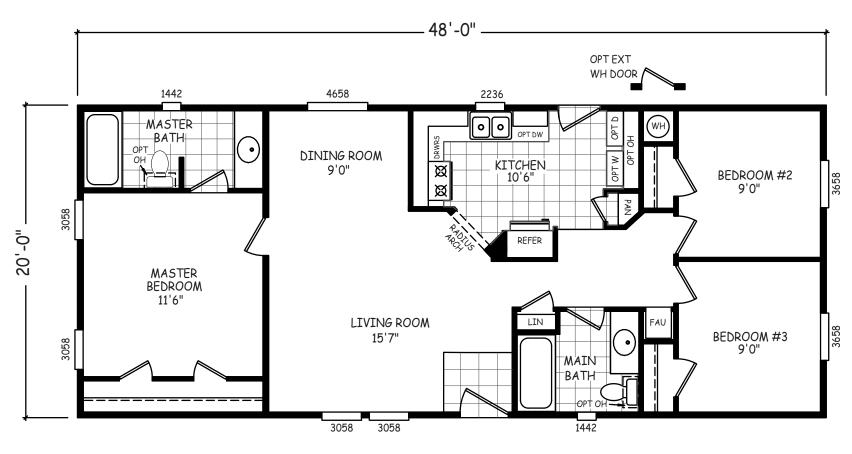

## Cherokee

**GS Series** 

960 SQ. FT. (Approximate) 3 Bedrooms, 2 Baths

Last Updated: 12-15-20