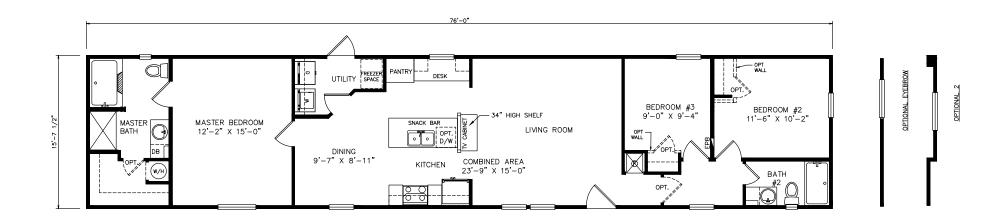

## Cerino

Heritage Series - Single Section

1,193 SQ. FT. (Approximate) 3 Bedrooms, 2 Baths

Last Updated: 6-28-21