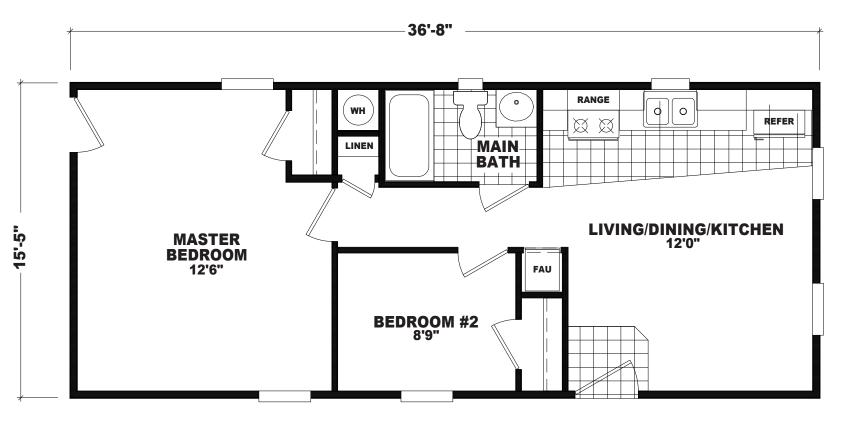

## GS Series **565 SQ. FT.** (Approximate) 2 Bedrooms, 1 Bath

Last Updated: 12-15-20

**FACTORY SELECT HOMES** 4455 N. Stockton Hill Rd. Kingman, AZ 86409