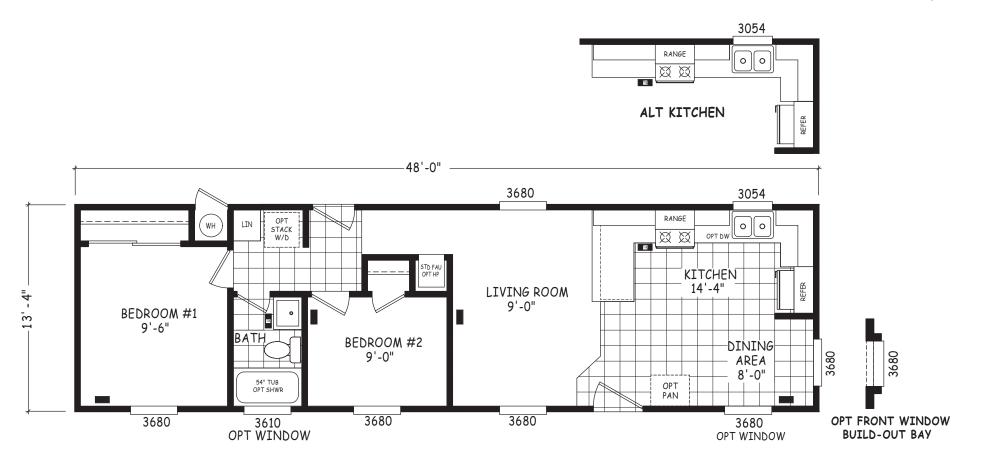

## Celedon

**Encore Single Wide Series** 

640 SQ. FT. (Approximate) 2 Bedroom, 1 Bath

Last Updated: 12-12-22