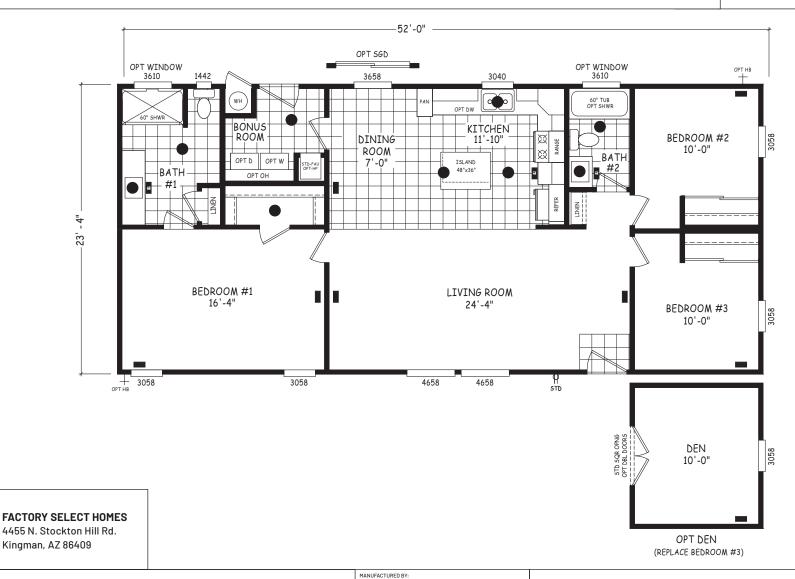

## Cedarvale

**Edge Series** 

1,214 SQ. FT. (Approximate) 3 Bedroom, 2 Bath

Last Updated: 5-21-24