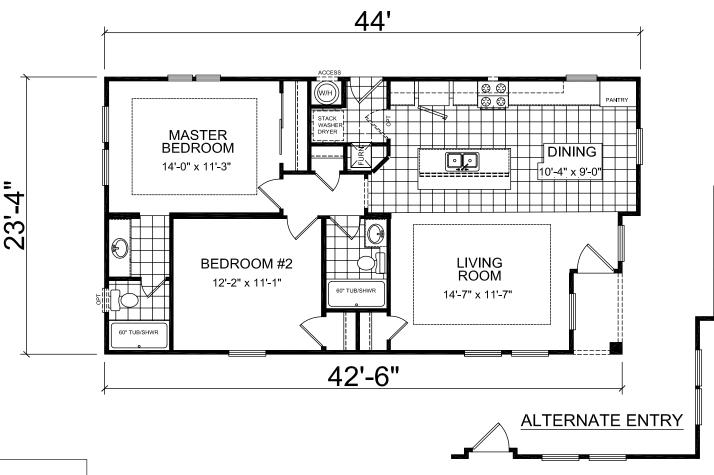

## Caesar

Palmetto Series

1,026 SQ. FT. (Approximate) 2 Bedroom, 2 Bath

Last Updated: 11-6-20