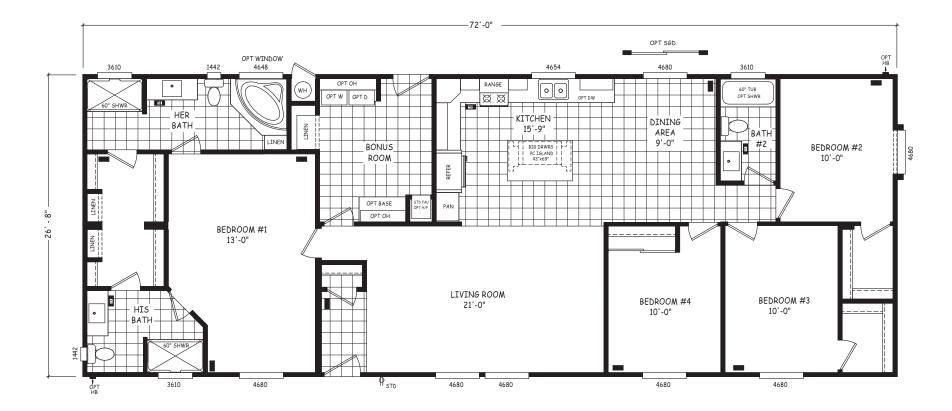

## **Buena Vista**

**Pinnacle Series** 

1,920 SQ. FT. (Approximate) 4 Bedroom, 3 Bath

Last Updated: 8-22-22

**FACTORY SELECT HOMES** 4455 N. Stockton Hill Rd. Kingman, AZ 86409