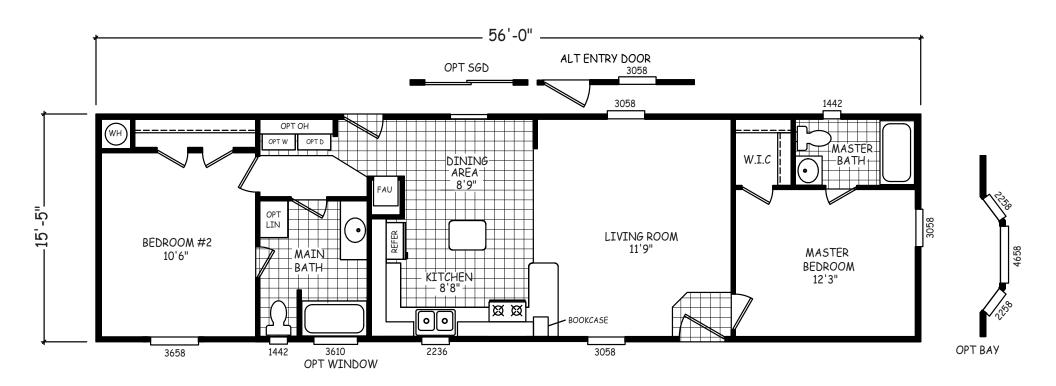

## **Boyd**

Landmark Series

863 SQ. FT. (Approximate) 2 Bedrooms, 2 Baths

Last Updated: 12-14-20