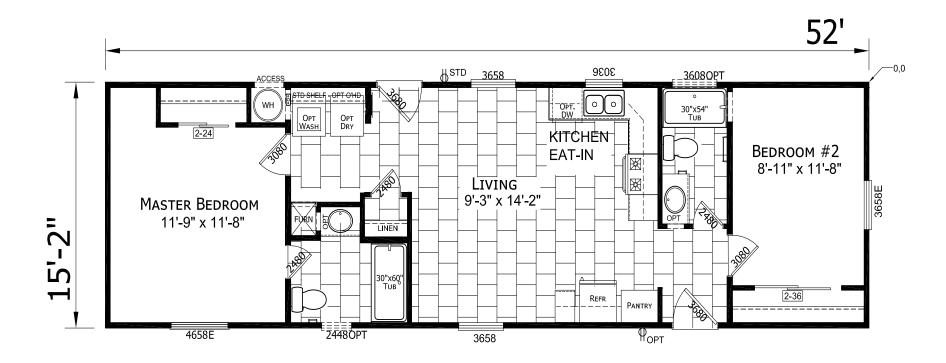

## Sunrise Series **789 SQ. FT.** (Approximate) 2 Bedroom, 2 Bath

Last Updated: 11-5-20

**FACTORY SELECT HOMES** 4455 N. Stockton Hill Rd. Kingman, AZ 86409