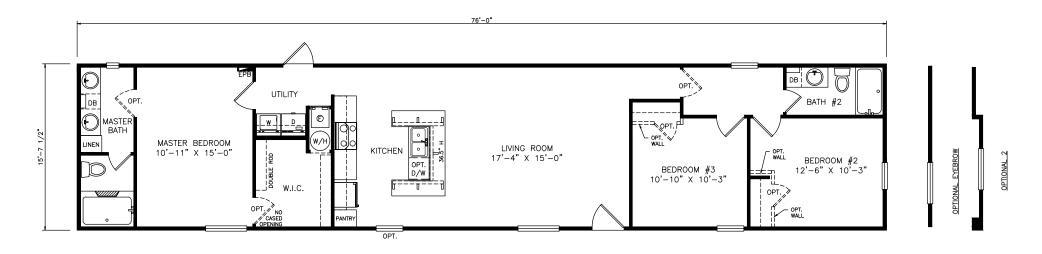

## **Bicknell**

Classic Series - Single Section 1,193 SQ. FT. (Approximate) 3 Bedrooms, 2 Baths

Last Updated: 6-24-21

**FACTORY SELECT HOMES** 4455 N. Stockton Hill Rd. Kingman, AZ 86409