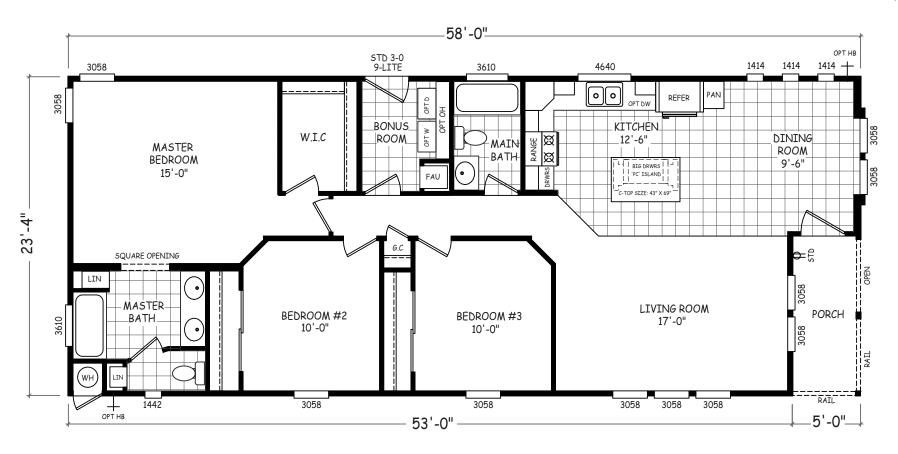

## Bekvar

Sedona Ridge Classic Series

1,353 SQ. FT. (Approximate) 3 Bedroom, 2 Bath

Last Updated: 5-21-24