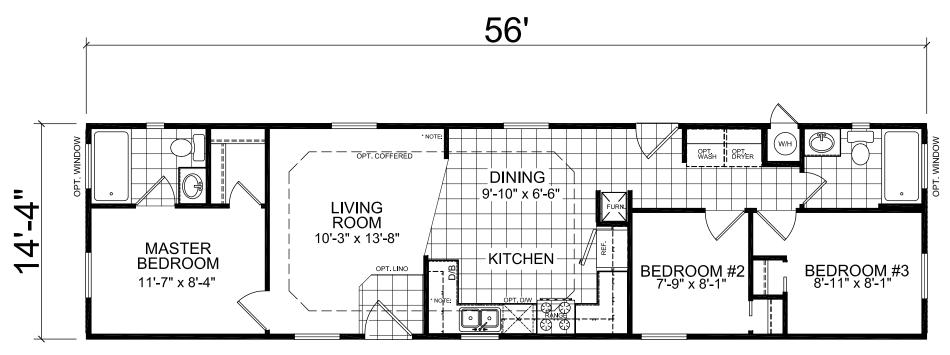

## Bateen

Creekside Manor Series 803 SQ. FT. (Approximate) 3 Bedrooms, 2 Baths

Last Updated: 10-13-20

\*NOTE: ISLAND OVERHEAD AND DINING WALL IS REMOVED W/ OPT.COFFERED