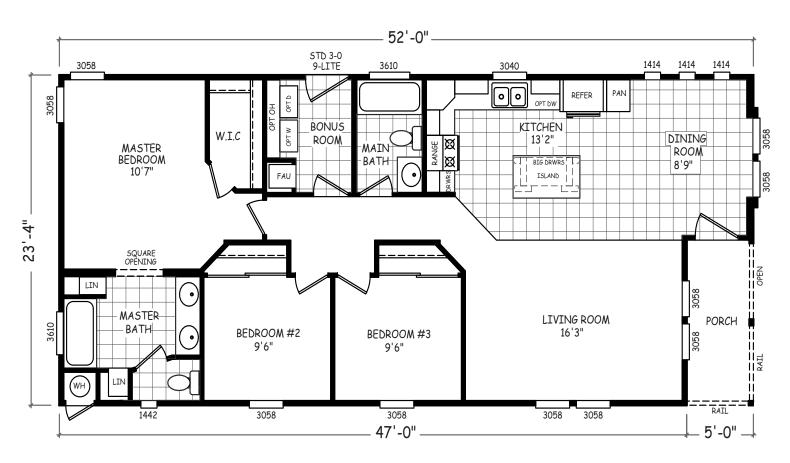

## **Barmar**

Sedona Ridge Series

1,213 SQ. FT. (Approximate) 3 Bedroom, 2 Bath

Last Updated: 12-15-20