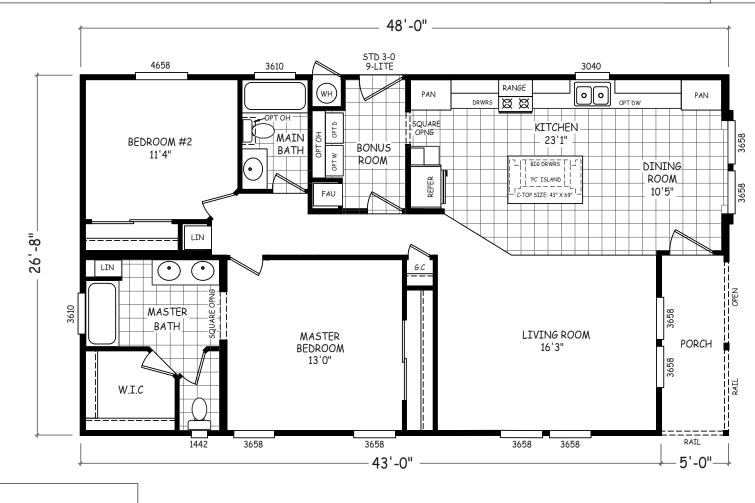

## Sedona Ridge Classic Series

1,280 SQ. FT. (Approximate) 2 Bedroom, 2 Bath

Last Updated: 2-2-23

MANUFACTURED BY

FACTORY SELECT HOMES 4455 N. Stockton Hill Rd. Kingman, AZ 86409