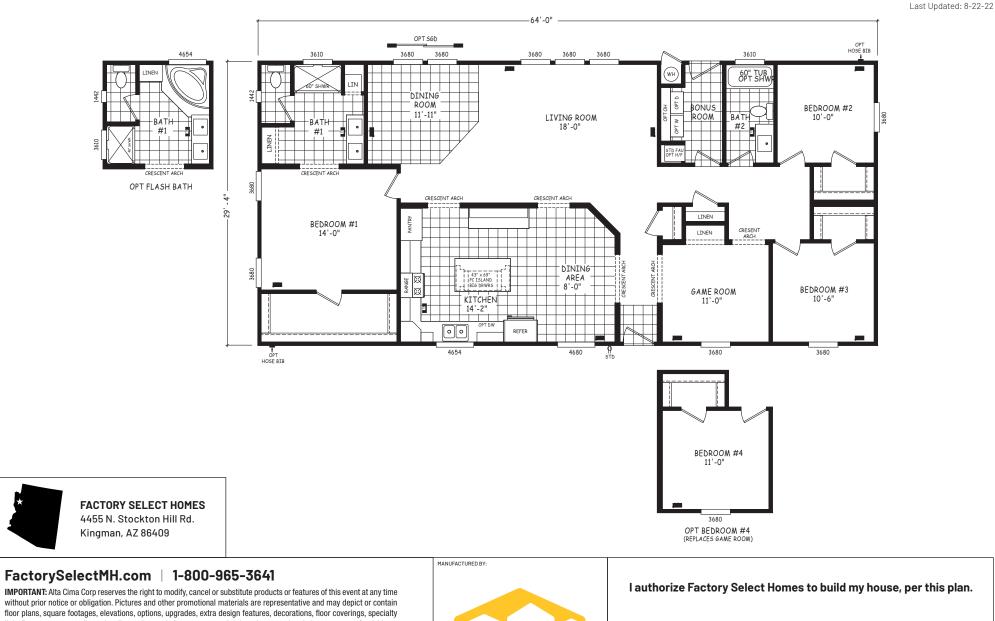

## **Pinnacle Series**

1,877 SQ. FT. (Approximate) 3 Bedroom, 2 Bath

without prior notice or obligation. Pictures and other promotional materials are representative and may depict or contain floor plans, square footages, elevations, options, upgrades, extra design features, decorations, floor coverings, specialty light fixtures, custom paint and wall coverings, window treatments, landscaping, sound and alarm systems, furnishings, appliances, and other designer/decorator features and amenities that are not included as part of the home and/or may not be available at all locations. Home, pricing and community information is subject to change, and homes to prior sale, at any time without notice or obligation. ©2020 Alta Cima Corp. All rights reserved. CAVCOWEST