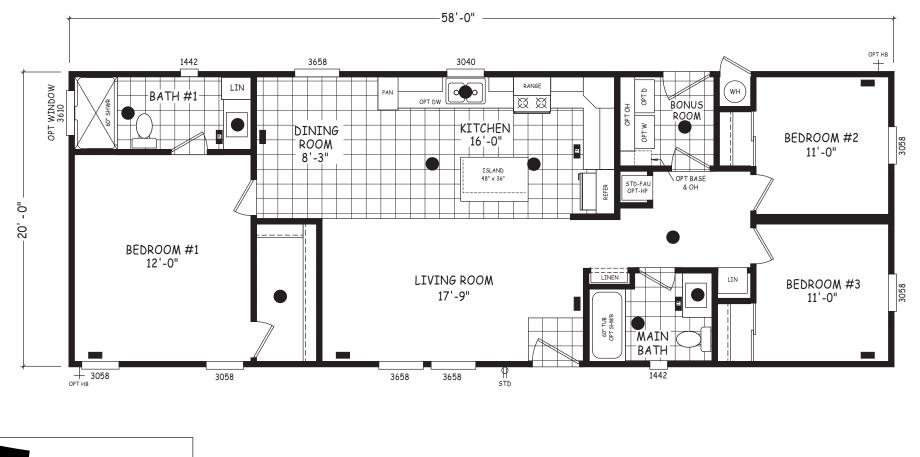

## Edge Series 1,160 SQ. FT. (Approximate) 3 Bedroom, 2 Bath

Last Updated: 5-21-24

FACTORY SELECT HOMES 4455 N. Stockton Hill Rd. Kingman, AZ 86409