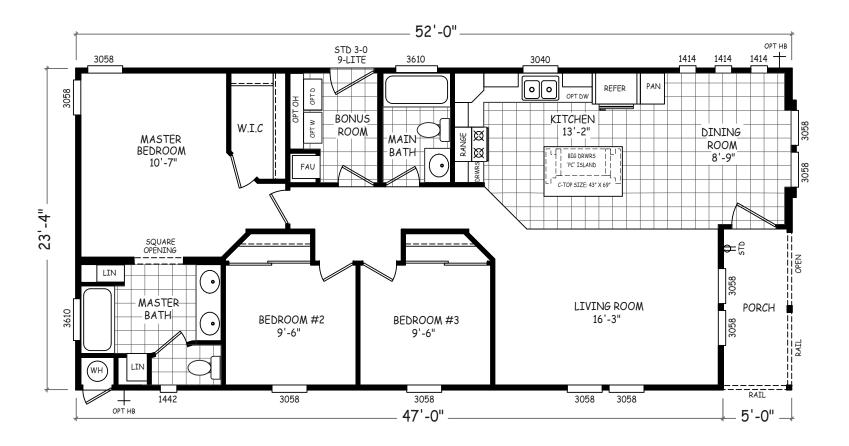

## Sedona Ridge Classic Series

1,213 SQ. FT. (Approximate) 3 Bedroom, 2 Bath

Last Updated: 5-21-24

FACTORY SELECT HOMES 4455 N. Stockton Hill Rd. Kingman, AZ 86409