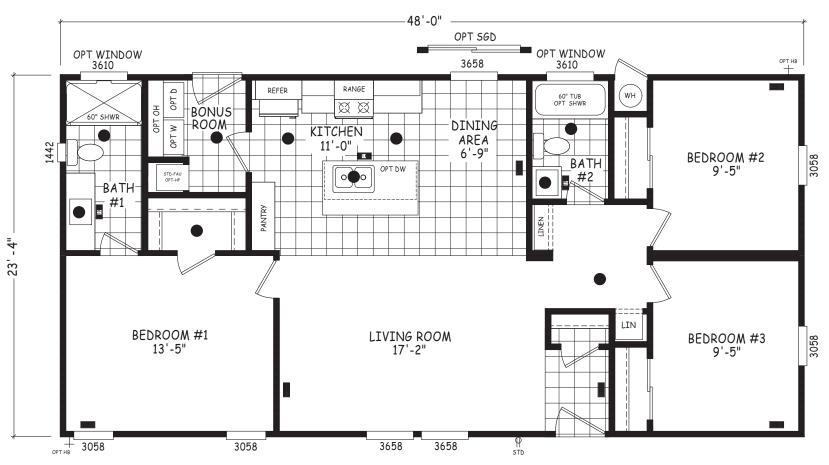

## **Aragon**

**Edge Series** 

1,120 SQ. FT. (Approximate) 3 Bedroom, 2 Bath

Last Updated: 5-21-24