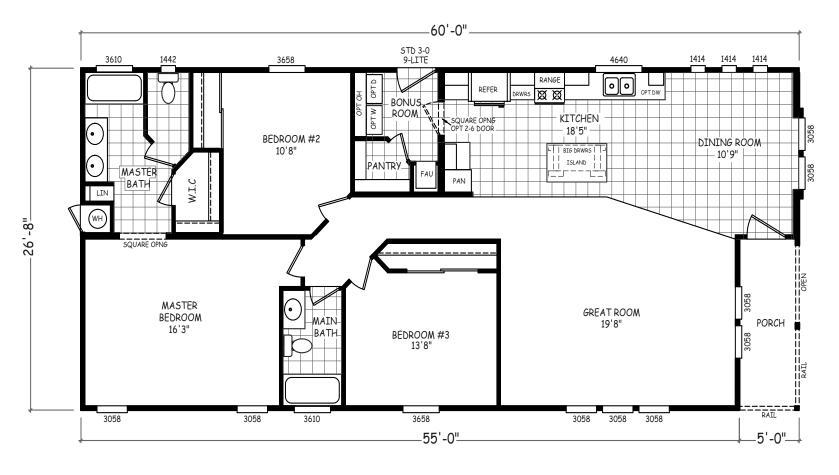

## Sedona Ridge Series

1,600 SQ. FT. (Approximate) 3 Bedroom, 2 Bath

Last Updated: 12-15-20

FACTORY SELECT HOMES 4455 N. Stockton Hill Rd. Kingman, AZ 86409