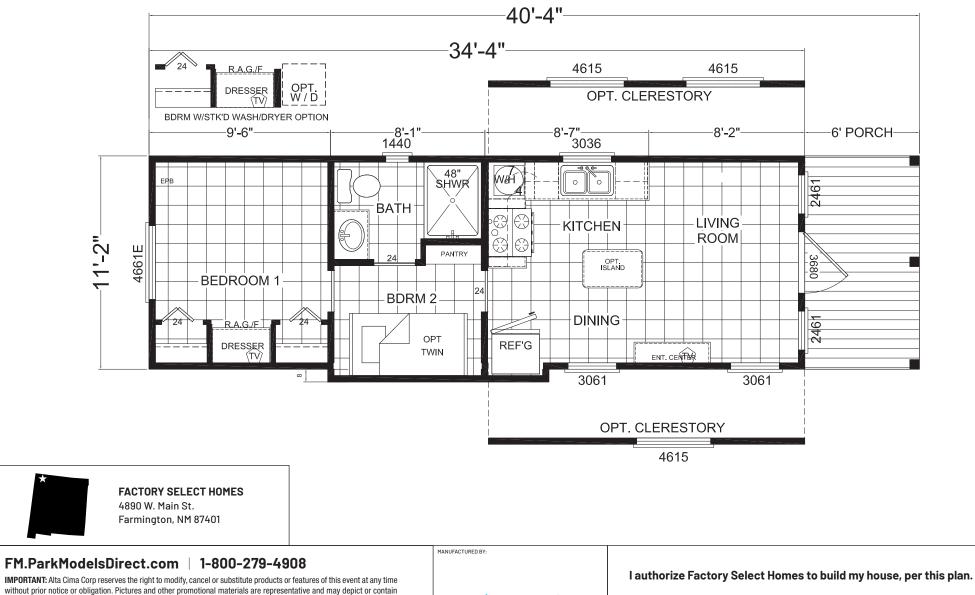

## **Imperial Series**

399 SQ. FT. (Approximate) 2 Bedroom, 1 Bath

floor plans, square footages, elevations, options, upgrades, extra design features, decorations, floor coverings, specialty

light fixtures, custom paint and wall coverings, window treatments, landscaping, sound and alarm systems, furnishings,