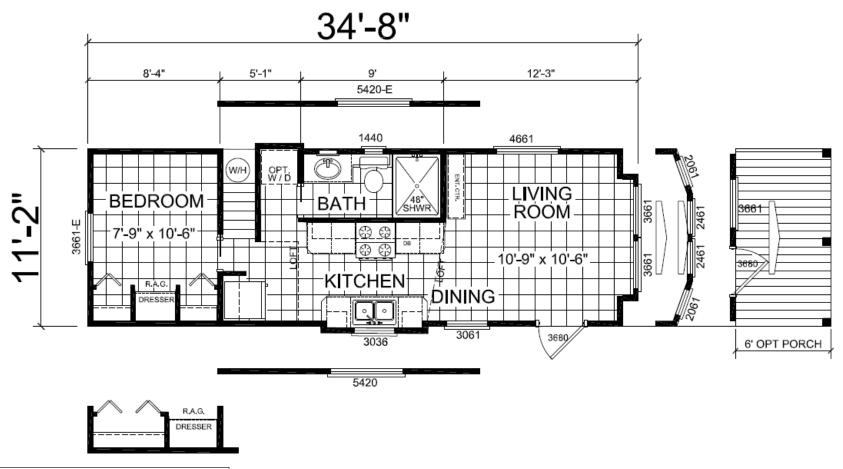

## **Pamlar**

Imperial Series

399 SQ. FT. (Approximate) 2 Bedroom, 1 Bath

Last Updated: 6-14-21

**FACTORY SELECT HOMES** 4890 W. Main St. Farmington, NM 87401