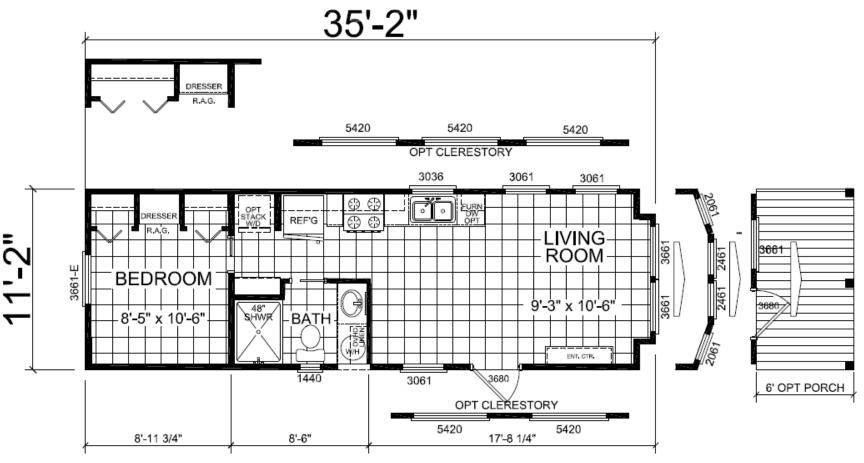

## Laredo

Imperial Series

399 SQ. FT. (Approximate) 1 Bedroom, 1 Bath

Last Updated: 6-14-21

**FACTORY SELECT HOMES** 4890 W. Main St. Farmington, NM 87401