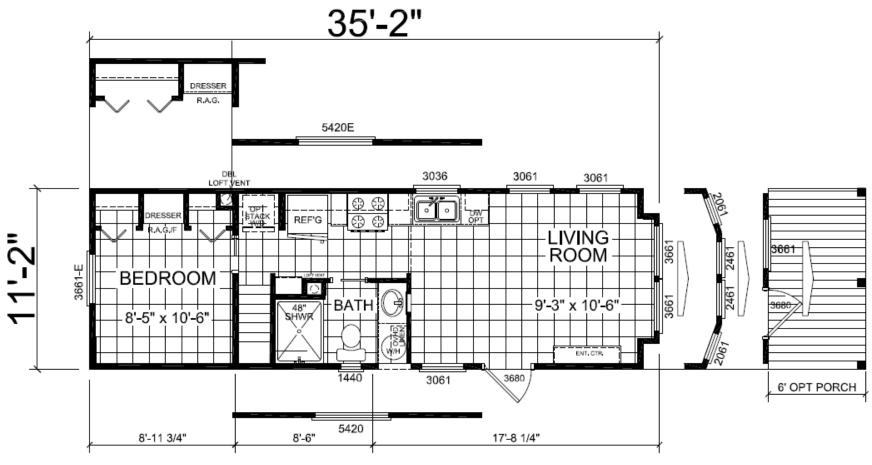

## **Avis**

Imperial Series

399 SQ. FT. (Approximate) 1 Bedroom, 1 Bath

Last Updated: 6-14-21

**FACTORY SELECT HOMES** 4890 W. Main St. Farmington, NM 87401