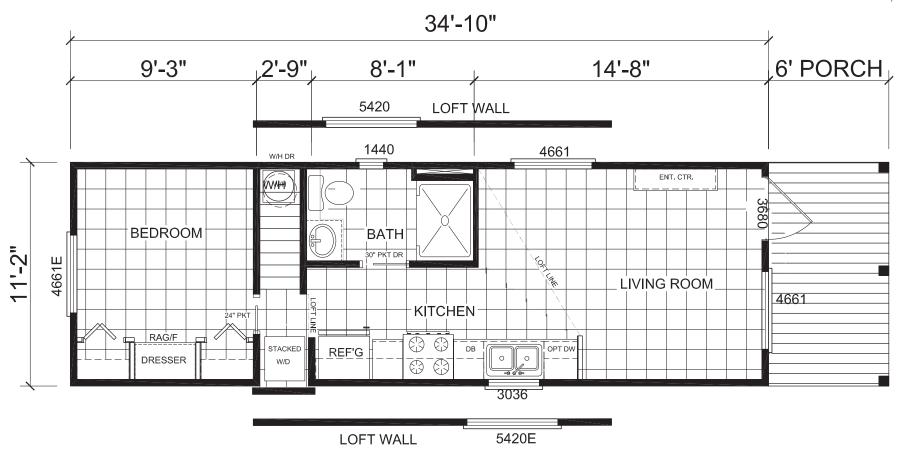

## **Aanisa**

Imperial Series

399 SQ. FT. (Approximate) 1 Bedroom, 1 Bath

Last Updated: 6-14-21

**FACTORY SELECT HOMES** 4890 W. Main St. Farmington, NM 87401