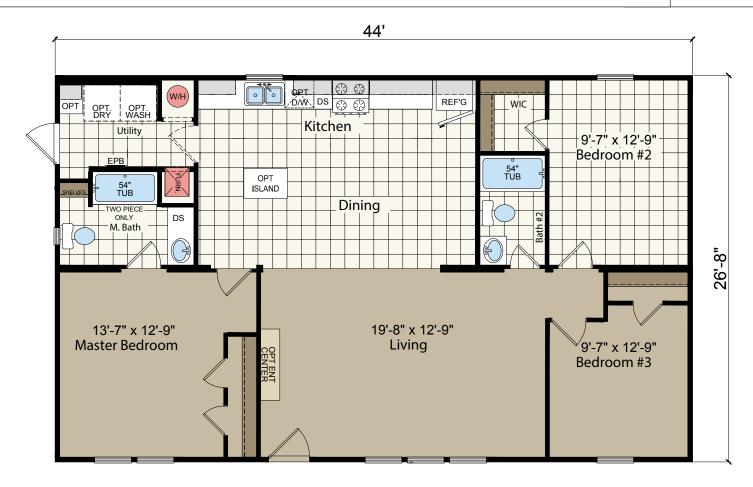

## Woodfield

Redman Classic Series - Multi Section by Champion Homes | Burleson, TX

1,173 SQ. FT. (Approximate) 3 Bedroom, 2 Bath

Last Updated: 6-14-21

**FACTORY SELECT HOMES** 4890 W. Main St. Farmington, NM 87401