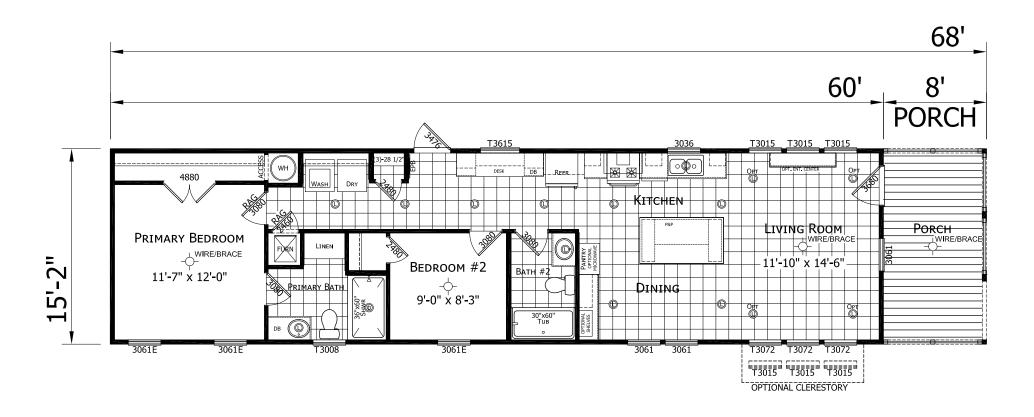

## **Wilhite**

Innovation Series - Single Section
910 SQ. FT. (Approximate) 2 Bedrooms, 2 Baths

Last Updated: 6-22-22