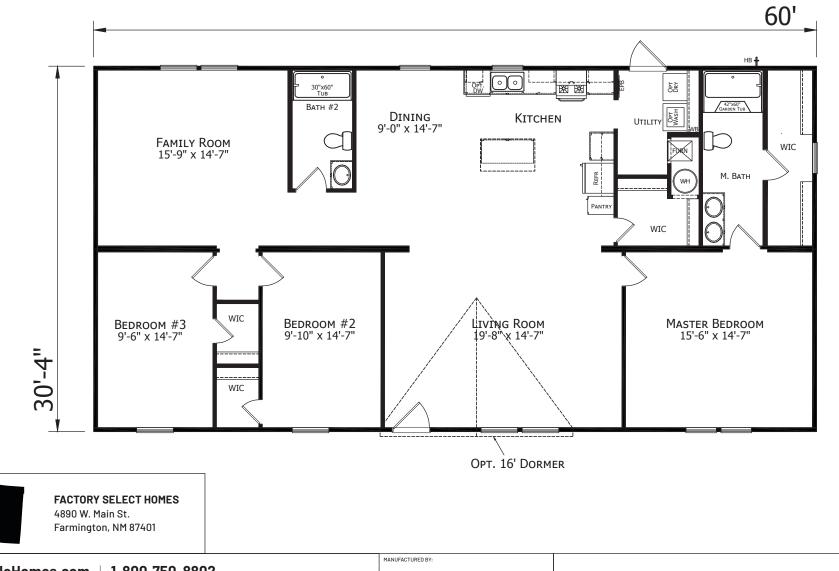

## **Prime Series**

1,820 SQ. FT. (Approximate) 3 Bedroom, 2 Bath

Last Updated: 11-10-22

CHAMPION

MANUFACTURED BEAUTIFULLY\*\*