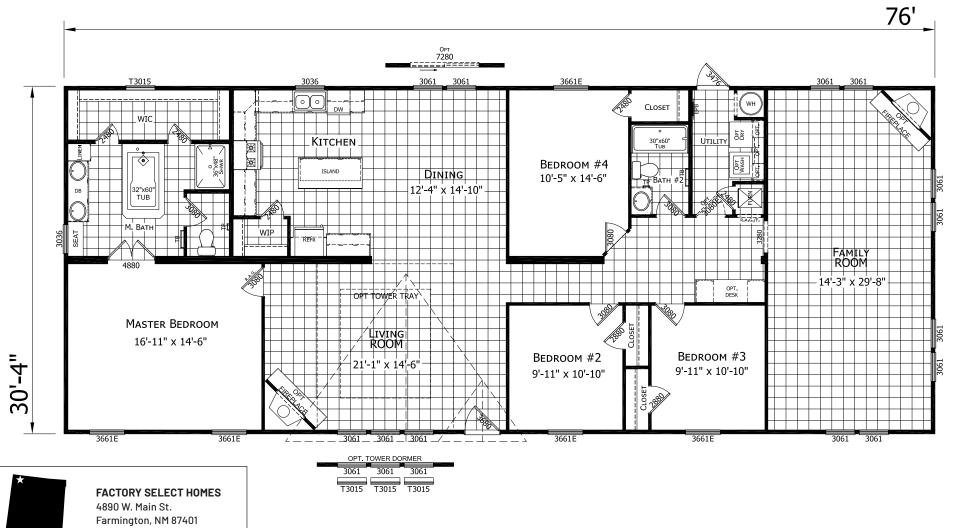

## **Trumbull**

Innovation Series - Multi Section

2,305 SQ. FT. (Approximate) 4 Bedrooms, 2 Baths

Last Updated: 5-25-21