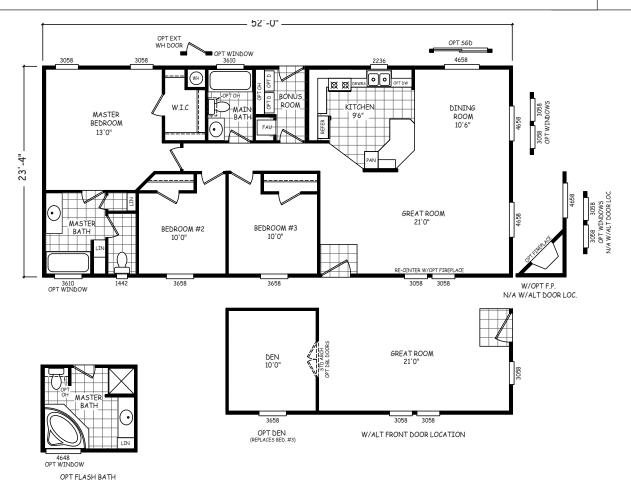

## **Tommy**

**GS Series** 

1,213 SQ. FT. (Approximate) 2 Bedrooms, 2 Baths

Last Updated: 11-19-20

**FACTORY SELECT HOMES** 4890 W. Main St. Farmington, NM 87401