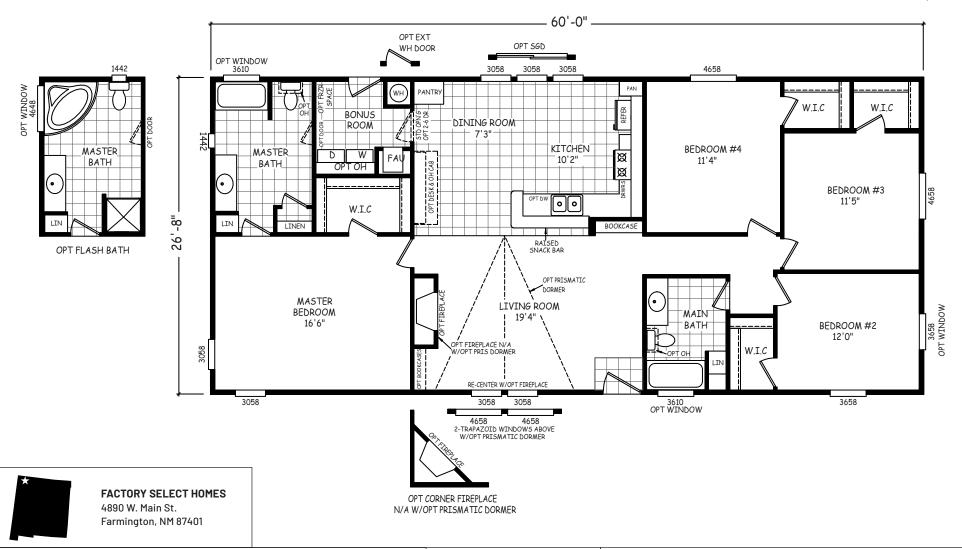

## **Tierra Linda**

**GS Series** 

1,599 SQ. FT. (Approximate) 4 Bedrooms, 2 Baths

Last Updated: 11-19-20