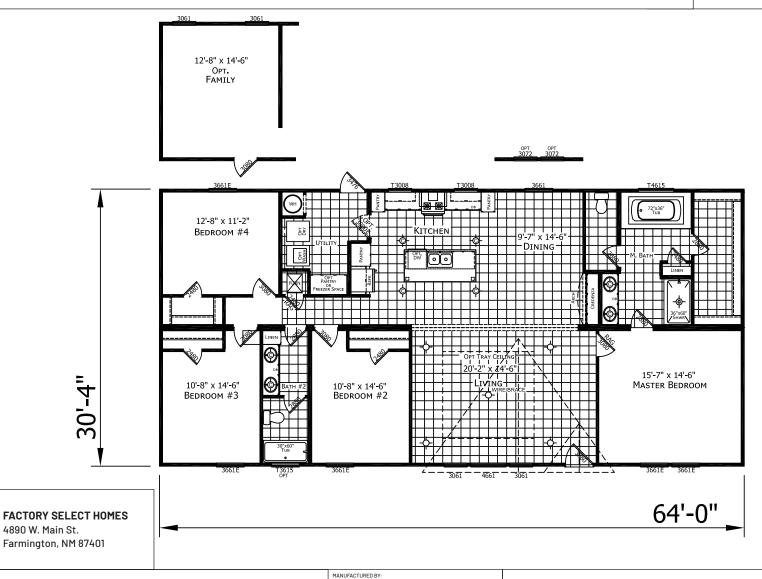

## **Tibble**

Innovation Series - Multi Section

1,941 SQ. FT. (Approximate) 4 Bedrooms, 2 Baths

Last Updated: 5-24-21