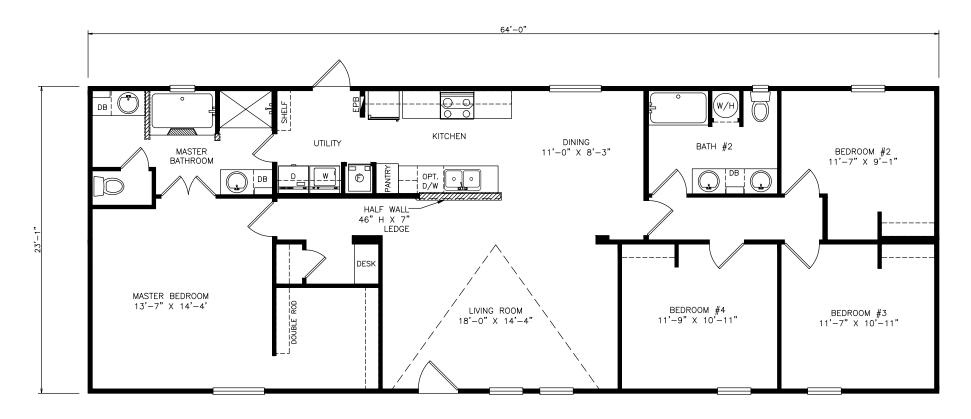

## **Thurman**

Select Series - Multi Section

1,483 SQ. FT. (Approximate) 4 Bedrooms, 2 Baths

Last Updated: 7-6-21

**FACTORY SELECT HOMES** 4890 W. Main St. Farmington, NM 87401