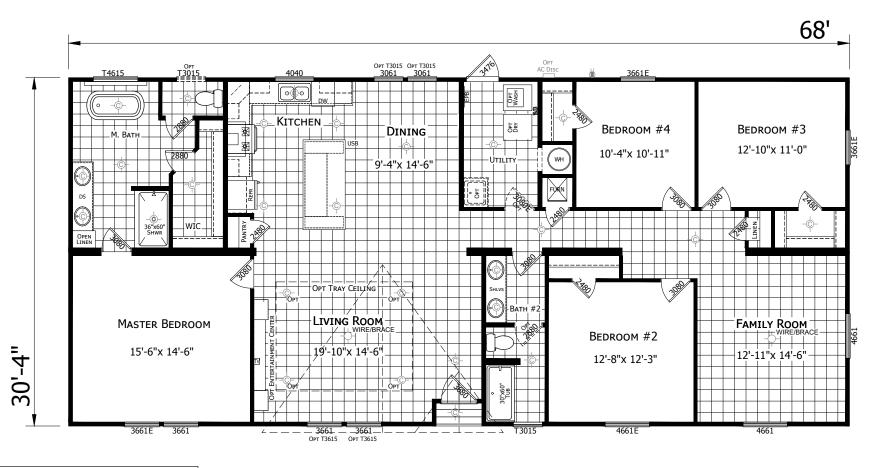

## **Terrill**

Innovation Series - Multi Section

2,055 SQ. FT. (Approximate) 4 Bedrooms, 2 Baths

Last Updated: 5-25-21

**FACTORY SELECT HOMES** 4890 W. Main St. Farmington, NM 87401