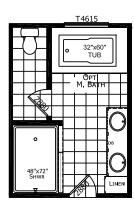

## **Sylvan**

Innovation Series - Multi Section

1,699 SQ. FT. (Approximate) 3 Bedrooms, 2 Baths

Last Updated: 5-24-21