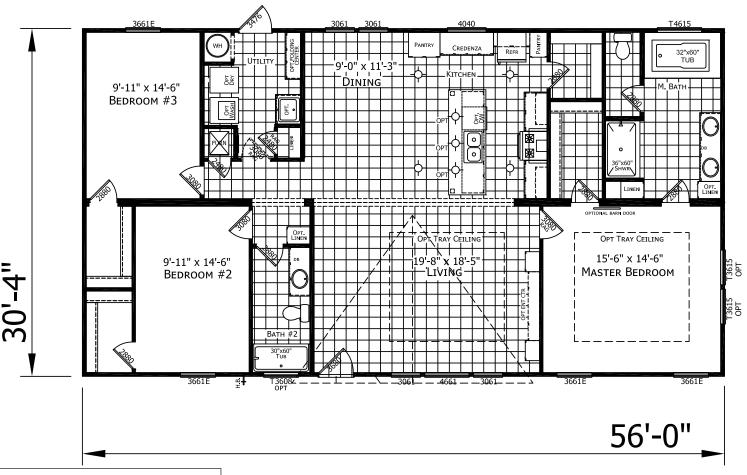

## **Sylvan**

Innovation Series - Multi Section

1,699 SQ. FT. (Approximate) 3 Bedrooms, 2 Baths

Last Updated: 5-24-21