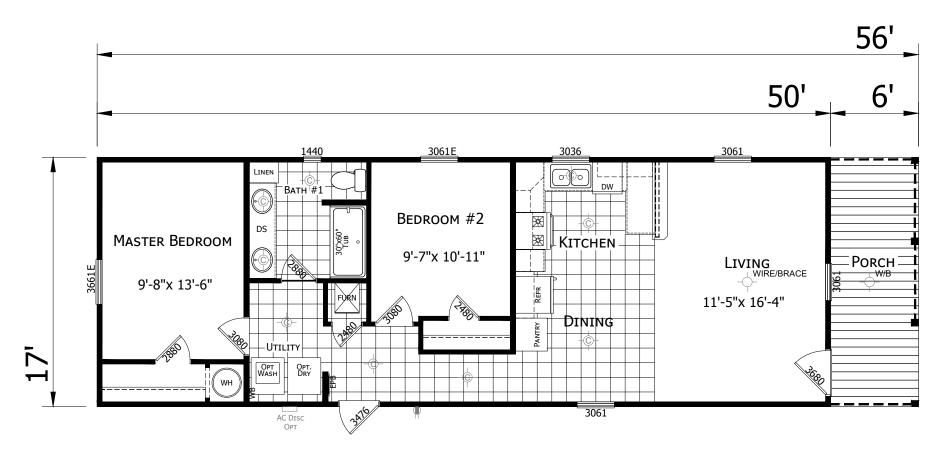

## **Sumner**

Innovation Series - Single Section

850 SQ. FT. (Approximate) 2 Bedrooms, 1 Bath

Last Updated: 5-21-21

**FACTORY SELECT HOMES** 4890 W. Main St. Farmington, NM 87401