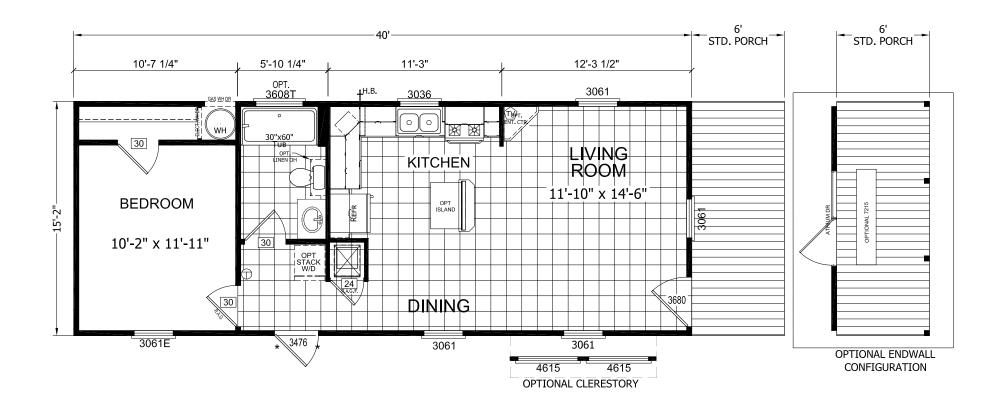

## **Sugartite**

Innovation Series - Single Section

607 SQ. FT. (Approximate) 1 Bedroom, 1 Bath

Last Updated: 5-21-21

**FACTORY SELECT HOMES** 4890 W. Main St. Farmington, NM 87401