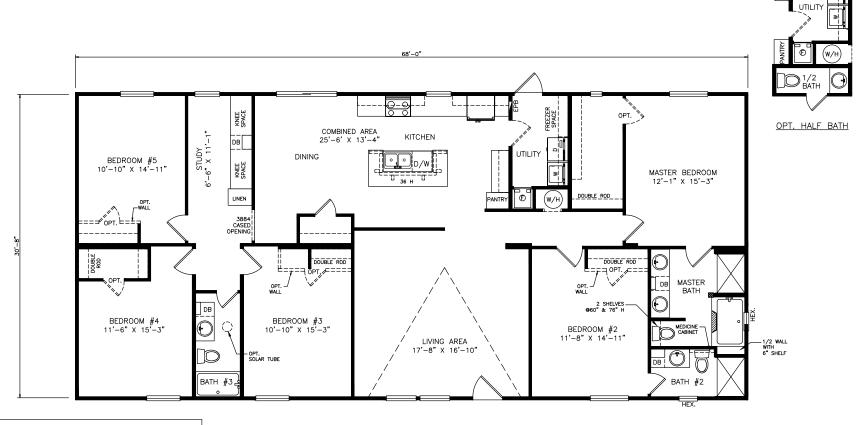

## Stover

Heritage Series - Multi Section

2,120 SQ. FT. (Approximate) 5 Bedrooms, 3 Baths

Last Updated: 7-7-21

FACTORY SELECT HOMES 4890 W. Main St. Farmington, NM 87401