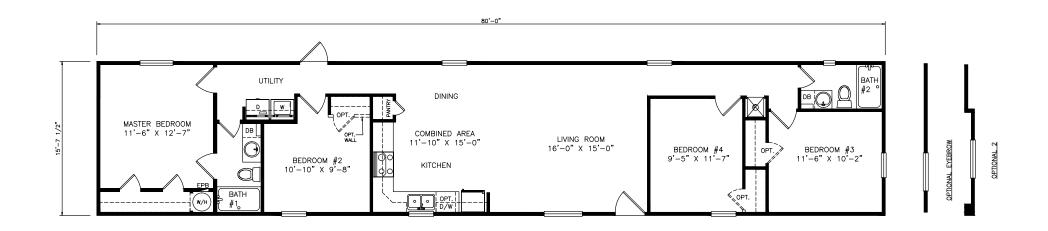

## **Stebbins**

Heritage Series - Single Section

1,256 SQ. FT. (Approximate) 4 Bedrooms, 2 Baths

Last Updated: 7-7-21