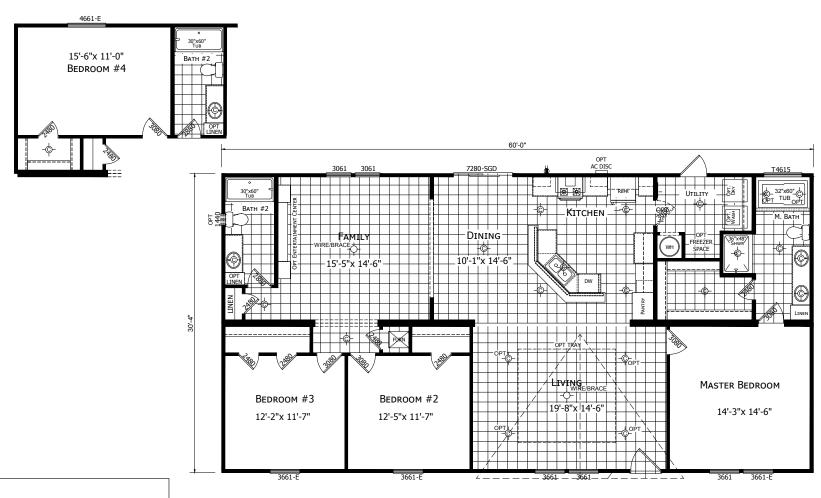

## **Staunton**

Innovation Series - Multi Section

1,820 SQ. FT. (Approximate) 3 Bedrooms, 2 Baths

Last Updated: 5-24-21

**FACTORY SELECT HOMES** 4890 W. Main St. Farmington, NM 87401