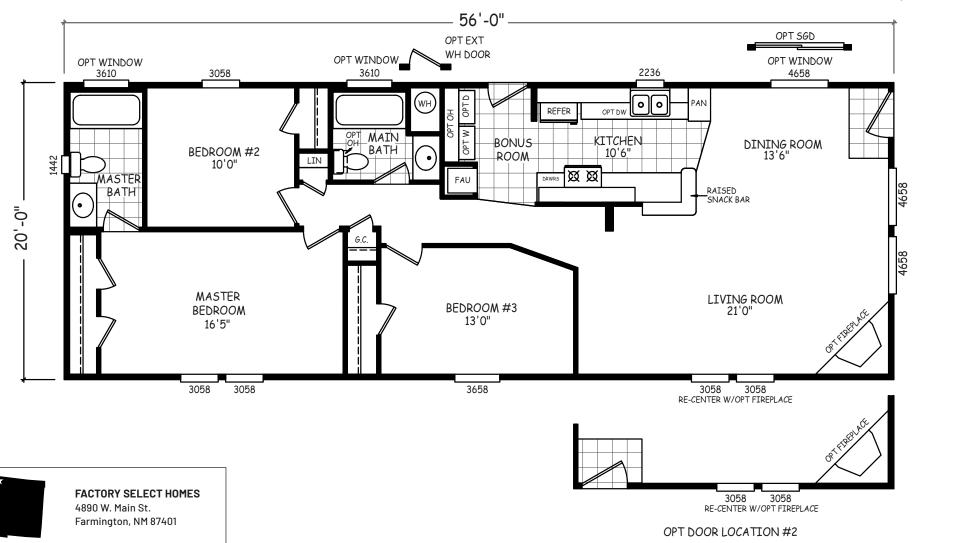

## **Stamford**

**GS Series** 

1,120 SQ. FT. (Approximate) 3 Bedrooms, 2 Baths

Last Updated: 11-19-20